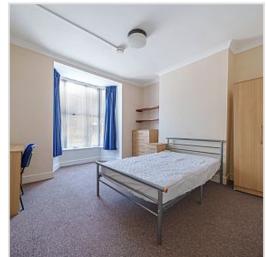

#### Overview

Tenancy Available from AUGUST 2024 - rent includes water and internet - Opposite New University Campus

Fully furnished & gas centrally heated. 4 Large bedrooms each with double bed, New Modern furniture ,desk, chair, chest of drawers and wardrobe. 1st floor New Luxury Modern Shower Cubicle & WC. Fully fitted kitchen with dining table & chairs. Enclosed rear courtyard garden . excellant location .

- Cooker
- Fridge/Freezer
- Microwave
- Washing machine
- Dishwasher
- Tumble dryer
- Hoover

**Bedroom Features** 

- Double bedDesk
- Chair
- Chest of drawers
- Wardrobe