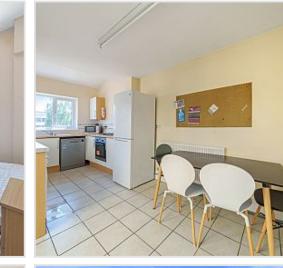

#### Overview

Tenancy Available from AUGUST 2024 - rent includes water and internet - Opposite New University Campus

Fully furnished & gas centrally heated. 4 Large bedrooms each with double bed, New Modern furniture ,desk, chair, chest of drawers and wardrobe. 1st floor New Luxury Modern Shower Cubicle & WC. Fully fitted kitchen with dining table & chairs. Enclosed rear courtyard garden . excellant location .

#### **Kitchen Features**

- Fully furnished
- Gas centrally heated
- Double glazed
- Broadband Internet
- Included
- Close to University and direclty opposite the new campus
- Enclosed rear courtyard
- garden
- Utility Bills Included

- Cooker
- Fridge/Freezer
- Microwave
- Washing machine
- Dishwasher
- Tumble dryer
- Hoover

**Bedroom Features** 

- Double bedDesk
- Chair
- Chest of drawers
- Wardrobe