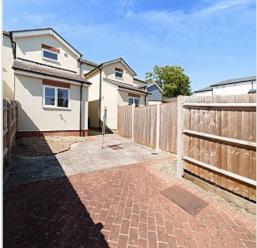

#### Overview

Tenancy Available from AUGUST 2024 - rent includes water and internet - Opposite New University Campus

Fully furnished & gas centrally heated. 4 Large bedrooms each with double bed, New Modern furniture ,desk, chair, chest of drawers and wardrobe. 1st floor New Luxury Modern Shower Cubicle & WC. Fully fitted kitchen with dining table & chairs. Enclosed rear courtyard garden . excellant location .