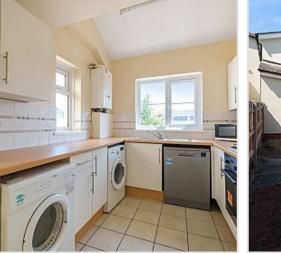

#### **Kitchen Features**

- Fully furnished
- Gas centrally heated
- Double glazed
- Broadband Internet
- Included
- Close to University and direclty opposite the new campus
- Enclosed rear courtyard
- garden
- Utility Bills Included

- Cooker
- Fridge/Freezer
- Microwave
- Washing machine
- Dishwasher
- Tumble dryer
- Hoover

**Bedroom Features** 

- Double bedDesk
- Chair
- Chest of drawers
- Wardrobe