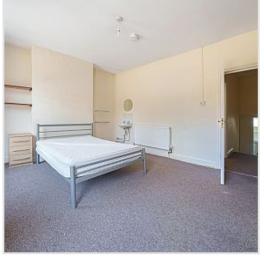

#### Overview

Tenancy Available from AUGUST 2024 - rent includes water and internet - Opposite New University Campus

Fully furnished & gas centrally heated. 4 Large bedrooms each with double bed, New Modern furniture ,desk, chair, chest of drawers and wardrobe. 1st floor New Luxury Modern Shower Cubicle & WC. Fully fitted kitchen with dining table & chairs. Enclosed rear courtyard garden . excellant location .

- Cooker
- Fridge/Freezer
- Microwave
- Washing machine
- Dishwasher
- Tumble dryer
- Hoover

**Bedroom Features** 

- Double bedDesk
- Chair
- Chest of drawers
- Wardrobe