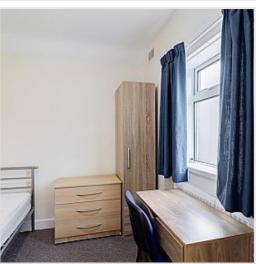

#### **Facilities**

Tenancy available from JULY 2024

Fully furnished & gas centrally heated. 3 good sized bedrooms - 2 doubles and 1 single each with bed, desk, chair, chest of drawers and wardrobe. Ground floor large Modern Shower & WC. Fully fitted kitchen. Large Bright lounge with wooden flooring, new sofas and dining table. Front and rear gardens. Ample off road parking.

#### **Bedroom Features**

- Bed
- Desk
- Chair
- Chest of drawers
- Wardrobe