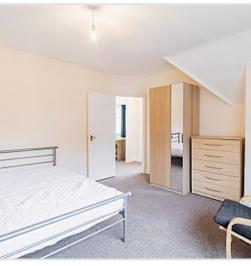

#### **Facilities**

Tenancy available from JULY 2024

Fully furnished & gas centrally heated. 3 good sized bedrooms - 2 doubles and 1 single each with bed, desk, chair, chest of drawers and wardrobe. Ground floor large Modern Shower & WC. Fully fitted kitchen. Large Bright lounge with wooden flooring, new sofas and dining table. Front and rear gardens. Ample off road parking.

#### **Bedroom Features**

- Bed
- Desk
- Chair
- Chest of drawers
- Wardrobe