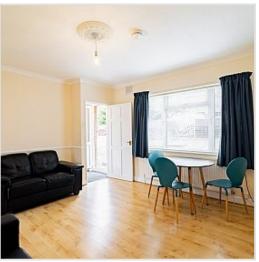

#### **Facilities**

Tenancy available from JULY 2024

Fully furnished & gas centrally heated. 3 good sized bedrooms - 2 doubles and 1 single each with bed, desk, chair, chest of drawers and wardrobe. Ground floor large Modern Shower & WC. Fully fitted kitchen. Large Bright lounge with wooden flooring, new sofas and dining table. Front and rear gardens. Ample off road parking.

#### **Property Facilities**

- Fully furnished
- Gas centrally heated
- Double glazed
- Living/dining room
- Ample Off road parking
  Dishwasher
- Front garden
- Back garden
- All utility Bills Included in
- Broadband Internet Included