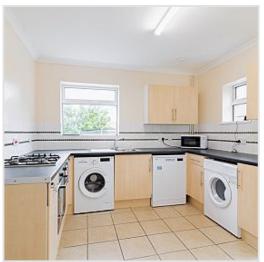

#### **Facilities**

Tenancy available from JULY 2024

Fully furnished & gas centrally heated. 3 good sized bedrooms - 2 doubles and 1 single each with bed, desk, chair, chest of drawers and wardrobe. Ground floor large Modern Shower & WC. Fully fitted kitchen. Large Bright lounge with wooden flooring, new sofas and dining table. Front and rear gardens. Ample off road parking.

#### Kitchen Features

- Cooker
- Fridge/Freezer
- Microwave
- Washing machine
- Tumble dryer
- Hoover