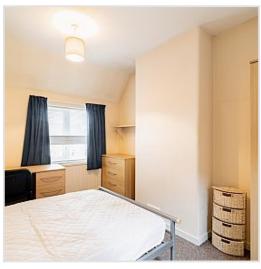

#### Overview

Available from 1st July 2024

Fully furnished & gas centrally heated. 5 bedroom property , 4 Double each with bed, desk, chair, chest of drawers and wardrobe. 1st floor bathroom with bath, shower & WC. Fully fitted kitchen. Lounge with wooden flooring, new leather sofas and dining table. Front and rear gardens. Off Road Parking

#### Bedroom Features

- Fully furnished
- Gas centrally heated
- Double glazed
- Living room
- Front garden
- Back garden
- Broadband Internet Included
- Utiltiy Bills included

- Cooker
- Fridge/Freezer
- Microwave
- Washing machine
- Hoover

- Bed
- Desk
- Chair
- Chest of drawers
- Wardrobe