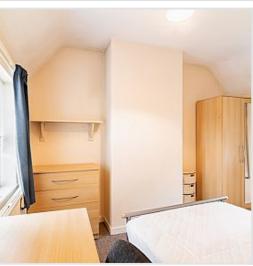

#### Overview

Available from 1st July 2024

Fully furnished & gas centrally heated. 5 bedroom property , 4 Double each with bed, desk, chair, chest of drawers and wardrobe. 1st floor bathroom with bath, shower & WC. Fully fitted kitchen. Lounge with wooden flooring, new leather sofas and dining table. Front and rear gardens. Off Road Parking

#### Bedroom Features

- Fully furnished
- Gas centrally heated
- Double glazed
- Living room
- Front garden
- Back garden
- Broadband Internet Included
- Utiltiy Bills included

- Cooker
- Fridge/Freezer
- Microwave
- Washing machine
- Hoover

- Bed
- Desk
- Chair
- Chest of drawers
- Wardrobe