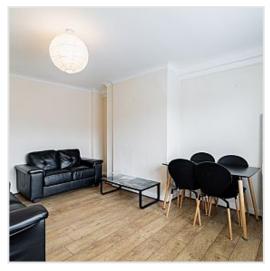

#### Overview

Available from 1st July 2024

Fully furnished & gas centrally heated. 5 bedroom property , 4 Double each with bed, desk, chair, chest of drawers and wardrobe. 1st floor bathroom with bath, shower & WC. Fully fitted kitchen. Lounge with wooden flooring, new leather sofas and dining table. Front and rear gardens. Off Road Parking