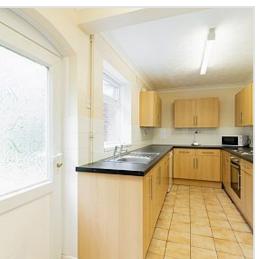

#### Overview

Available from 1st July 2024

Fully furnished & gas centrally heated. 5 bedroom property , 4 Double each with bed, desk, chair, chest of drawers and wardrobe. 1st floor bathroom with bath, shower & WC. Fully fitted kitchen. Lounge with wooden flooring, new leather sofas and dining table. Front and rear gardens. Off Road Parking

### Kitchen Features