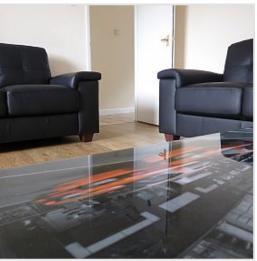

#### Overview

Available from 1st July 2024

Fully furnished & gas centrally heated. 5 bedroom property , 4 Double each with bed, desk, chair, chest of drawers and wardrobe. 1st floor bathroom with bath, shower & WC. Fully fitted kitchen. Lounge with wooden flooring, new leather sofas and dining table. Front and rear gardens. Off Road Parking