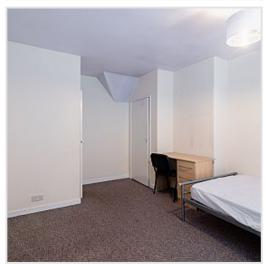

#### Overview

Available from 1st July 2024

Fully furnished & gas centrally heated. 5 bedroom property , 4 Double each with bed, desk, chair, chest of drawers and wardrobe. 1st floor bathroom with bath, shower & WC. Fully fitted kitchen. Lounge with wooden flooring, new leather sofas and dining table. Front and rear gardens. Off Road Parking

#### Bedroom Features

- Fully furnished
- Gas centrally heated
- Double glazed
- Living room
- Front garden
- Back garden
- Broadband Internet Included
- Utiltiy Bills included

- Cooker
- Fridge/Freezer
- Microwave
- Washing machine
- Hoover

- Bed
- Desk
- Chair
- Chest of drawers
- Wardrobe