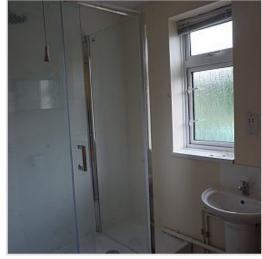

#### Tenancy Available from July 2024

Fully furnished & gas centrally heated - New Bedroom Furniture . 3 large bedrooms each with new double bed, desk, chair, chest of drawers and wardrobe. 1st floor bathroom with lovely new Shower unit & WC. Fully fitted kitchen. Lounge with wooden flooring, new sofas and door to garden. Rear garden.