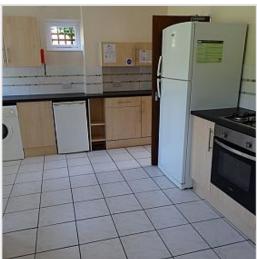

## Overview

Tenancy Available from JULY 2024

Fully furnished & gas centrally heated. 5 bedrooms each with New double bed, desk, chair, chest of drawers and wardrobe. Bathroom with bath, shower & WC. Large fully fitted kitchen. Lounge with wooden floor, leather sofas and dining table. Front & rear gardens.

## **Bedroom Features**

- Fully furnished
- Gas centrally heated
- Double glazed
- Living/dining room
- Front garden
- Back garden
- Broadband Internet provided free of charge
- Utility bills included in rent
- Cooker
- Fridge/Freezer
- Microwave
- Washing machine
- Dishwasher
- Tumble dryer
- Hoover