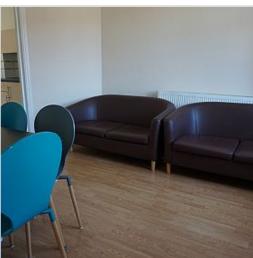

## Overview

Tenancy Available from JULY 2024

Fully furnished & gas centrally heated. 5 bedrooms each with New double bed, desk, chair, chest of drawers and wardrobe. Bathroom with bath, shower & WC. Large fully fitted kitchen. Lounge with wooden floor, leather sofas and dining table. Front & rear gardens.