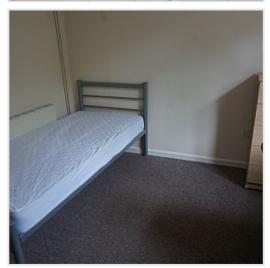

## Overview

Tenancy Available from JULY 2024

Fully furnished & gas centrally heated. 5 bedrooms each with New double bed, desk, chair, chest of drawers and wardrobe. Bathroom with bath, shower & WC. Large fully fitted kitchen. Lounge with wooden floor, leather sofas and dining table. Front & rear gardens.

- Bed
- Desk
- Chair
- Chest of drawers
- Wardrobe