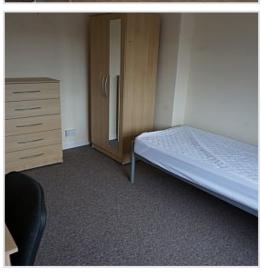

## **Bedroom Features**

- Fully furnished
- Gas centrally heated
- Double glazed
- Living/dining room
- Front garden
- Back garden
- Broadband Internet provided free of charge
- Utility bills included in rent
- Cooker
- Fridge/Freezer
- Microwave
- Washing machine
- Dishwasher
- Tumble dryer
- Hoover

- Bed
- Desk
- Chair
- Chest of drawers
- Wardrobe