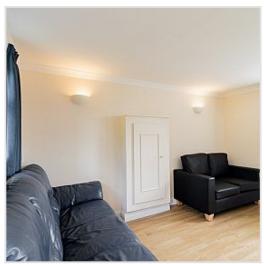

#### Overview

Tenancy Available from July 2024 Fully furnished & gas centrally heated.

5 good sized bedrooms each with double bed, desk, chair, chest of drawers and wardrobe. Fully fitted kitchen with dining table. Lounge with wooden floor, sofas and door to garden. Brand New 1st floor Shower room and WC. Additional ground floor WC. Front and back gardens. Cycle hook to keep Bicycle secure.

#### **Property Facilities**

Kitchen Features

Bedroom Features

- Fully furnished
- Gas centrally heated
- Double glazed
- Living room
- Kitchen/dining room
- Front garden
- Back garden
- Cycle Hook
- Broadband Internet Included