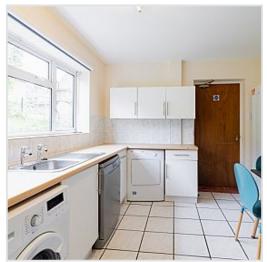

#### Overview

Tenancy Available from July 2024 Fully furnished & gas centrally heated.

5 good sized bedrooms each with double bed, desk, chair, chest of drawers and wardrobe. Fully fitted kitchen with dining table. Lounge with wooden floor, sofas and door to garden. Brand New 1st floor Shower room and WC. Additional ground floor WC. Front and back gardens. Cycle hook to keep Bicycle secure.

- Cooker
- Fridge/Freezer
- Microwave
- Washing machine
- Dishwasher
- Tumble dryer
- Hoover

- Bed
- Desk
- Chair
- Chest of drawers
- Wardrobe