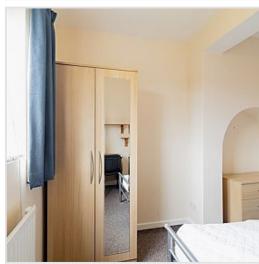

#### Overview

Tenancy Available from July 2024 Fully furnished & gas centrally heated.

5 good sized bedrooms each with double bed, desk, chair, chest of drawers and wardrobe. Fully fitted kitchen with dining table. Lounge with wooden floor, sofas and door to garden. Brand New 1st floor Shower room and WC. Additional ground floor WC. Front and back gardens. Cycle hook to keep Bicycle secure.

- Cooker
- Fridge/Freezer
- Microwave
- Washing machine
- Dishwasher
- Tumble dryer
- Hoover

- Bed
- Desk
- Chair
- Chest of drawers
- Wardrobe