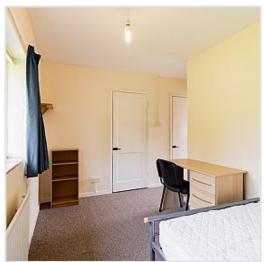

#### Overview

Tenancy Available from July 2024 Fully furnished & gas centrally heated.

5 good sized bedrooms each with double bed, desk, chair, chest of drawers and wardrobe. Fully fitted kitchen with dining table. Lounge with wooden floor, sofas and door to garden. Brand New 1st floor Shower room and WC. Additional ground floor WC. Front and back gardens. Cycle hook to keep Bicycle secure.

- Cooker
- Fridge/Freezer
- Microwave
- Washing machine
- Dishwasher
- Tumble dryer
- Hoover

- Bed
- Desk
- Chair
- Chest of drawers
- Wardrobe