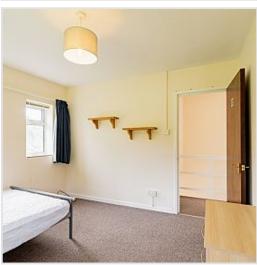

#### Overview

Tenancy Available from July 2024 Fully furnished & gas centrally heated.

5 good sized bedrooms each with double bed, desk, chair, chest of drawers and wardrobe. Fully fitted kitchen with dining table. Lounge with wooden floor, sofas and door to garden. Brand New 1st floor Shower room and WC. Additional ground floor WC. Front and back gardens. Cycle hook to keep Bicycle secure.

- Cooker
- Fridge/Freezer
- Microwave
- Washing machine
- Dishwasher
- Tumble dryer
- Hoover

- Bed
- Desk
- Chair
- Chest of drawers
- Wardrobe