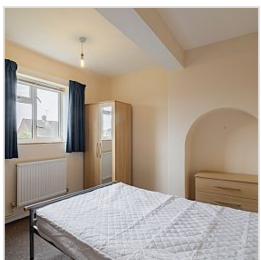

#### Overview

Tenancy Available from July 2024 Fully furnished & gas centrally heated.

5 good sized bedrooms each with double bed, desk, chair, chest of drawers and wardrobe. Fully fitted kitchen with dining table. Lounge with wooden floor, sofas and door to garden. Brand New 1st floor Shower room and WC. Additional ground floor WC. Front and back gardens. Cycle hook to keep Bicycle secure.

- Cooker
- Fridge/Freezer
- Microwave
- Washing machine
- Dishwasher
- Tumble dryer
- Hoover

- Bed
- Desk
- Chair
- Chest of drawers
- Wardrobe