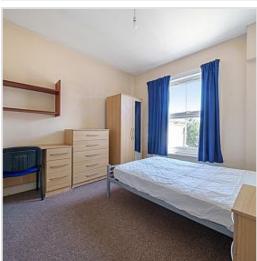

#### Overview

Tenancy Available from August 2024 - Water and Internt included - opposite New University Camput

Fully furnished & gas centrally heated. 4 Large bedrooms each with double bed & New Modern furniture, desk, chair, chest of drawers and wardrobe. New Luxury Modern Shower Cubicle & WC. Fully fitted kitchen with new dining table & chairs. Enclosed rear courtyard garden . Brilliant location .

### Bedroom Features

- Double bed
- Desk
- Chair
- Chest of drawers
- Wardrobe