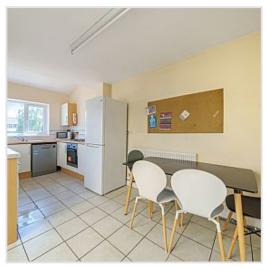

#### Overview

Tenancy Available from August 2024 - Water and Internt included - opposite New University Camput

Fully furnished & gas centrally heated. 4 Large bedrooms each with double bed & New Modern furniture, desk, chair, chest of drawers and wardrobe. New Luxury Modern Shower Cubicle & WC. Fully fitted kitchen with new dining table & chairs. Enclosed rear courtyard garden . Brilliant location .