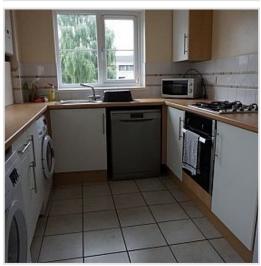

#### Kitchen Features

- Cooker
- Fridge/Freezer
- Microwave
- Washing machine
- Dishwasher
- Tumble dryer