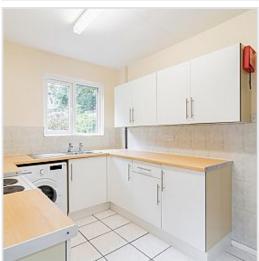

#### Overview

Tenancy Available from July 2024 4 bedroom property.

Fully furnished & gas centrally heated. Each bedroom with new bed, desk, chair, chest of drawers and wardrobe. 1st floor bathroom with bath, shower & WC. Additional ground floor WC. Fully fitted kitchen. Lounge with wooden flooring and new sofas. Rear garden.

## Kitchen Features