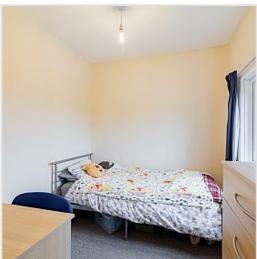

#### Overview

Tenancy Available from July 2024 4 bedroom property.

Fully furnished & gas centrally heated. Each bedroom with new bed, desk, chair, chest of drawers and wardrobe. 1st floor bathroom with bath, shower & WC. Additional ground floor WC. Fully fitted kitchen. Lounge with wooden flooring and new sofas. Rear garden.

### Bedroom Features

- Fully furnished
- Gas centrally heated
- Double glazed
- Living room
- Back garden
- Broadband Internet Included
- Cooker
- Fridge/Freezer
- Microwave
- Washing machine
- Hoover
- Ironing board
- Bed
- Desk
- Chair
- Chest of drawers
- Wardrobe