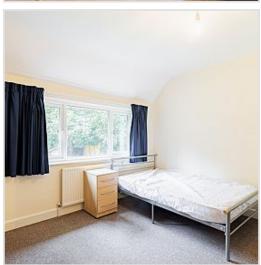

#### Overview

Tenancy Available from July 2024 4 bedroom property.

Fully furnished & gas centrally heated. Each bedroom with new bed, desk, chair, chest of drawers and wardrobe. 1st floor bathroom with bath, shower & WC. Additional ground floor WC. Fully fitted kitchen. Lounge with wooden flooring and new sofas. Rear garden.

### Bedroom Features

- Fully furnished
- Gas centrally heated
- Double glazed
- Living room
- Back garden
- Broadband Internet Included
- Cooker
- Fridge/Freezer
- Microwave
- Washing machine
- Hoover
- Ironing board
- Bed
- Desk
- Chair
- Chest of drawers
- Wardrobe