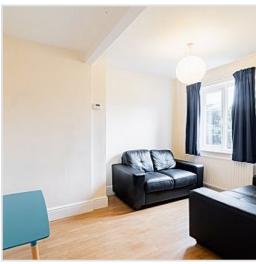

#### Overview

Tenancy Available from July 2024 4 bedroom property.

Fully furnished & gas centrally heated. Each bedroom with new bed, desk, chair, chest of drawers and wardrobe. 1st floor bathroom with bath, shower & WC. Additional ground floor WC. Fully fitted kitchen. Lounge with wooden flooring and new sofas. Rear garden.

### Bedroom Features

- Fully furnished
- Gas centrally heated
- Double glazed
- Living room
- Back garden
- Broadband Internet Included
- Cooker
- Fridge/Freezer
- Microwave
- Washing machine
- Hoover
- Ironing board
- Bed
- Desk
- Chair
- Chest of drawers
- Wardrobe