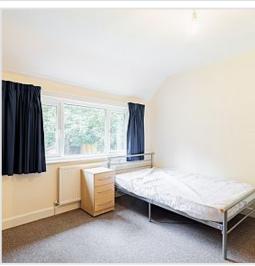

#### Overview

Tenancy Available from July 2024 4 bedroom property.

Fully furnished & gas centrally heated. Each bedroom with new bed, desk, chair, chest of drawers and wardrobe. 1st floor bathroom with bath, shower & WC. Additional ground floor WC. Fully fitted kitchen. Lounge with wooden flooring and new sofas. Rear garden.

### Bedroom Features

- Fully furnished
- Gas centrally heated
- Double glazed
- Living room
- Back garden
- Broadband Internet Included
- Cooker
- Fridge/Freezer
- Microwave
- Washing machine
- Hoover
- Ironing board
- Bed
- Desk
- Chair
- Chest of drawers
- Wardrobe